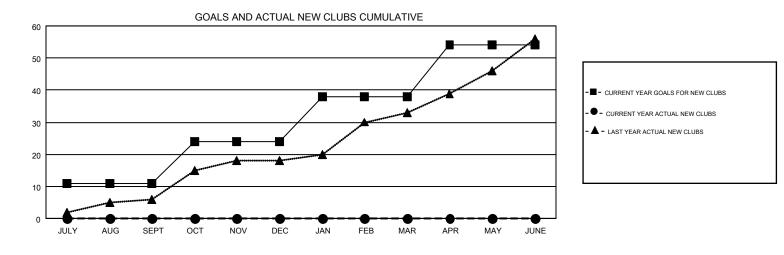

## GMT MONTHLY MEMBERSHIP PROGRESS REPORT

Results as of: 7/31/2019

GMT CA 5 - E

Multiple District 301

**LOCATION: PHILIPPINES** 

**OPEN** 

Clubs Members RESULTS FOR 2019-2020 RESULTS FOR 2019-2020 NEW CLUB GOAL NEW CLUBS DROPPED CLUBS MEMBER GROWTH NET MEMBER GROWTH DROPPED QUARTER QUARTER GOAL ACTUAL MEMBERS ACTUAL (including transfers) 11 0 15 372 268 549 JULY/AUG/SEPT JULY/AUG/SEPT 13 0 0 327 0 0 OCT/NOV/DEC OCT/NOV/DEC 14 0 0 367 0 0 JAN/FEB/MAR JAN/FEB/MAR 16 0 0 0 412 0 APR/MAY/JUNE APR/MAY/JUNE