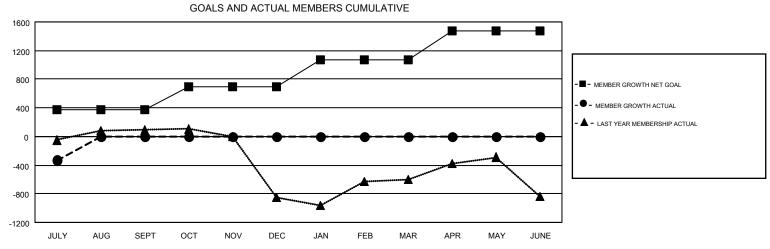

## GMT MONTHLY MEMBERSHIP PROGRESS REPORT

Results as of: 7/31/2019

GMT CA 5 - E

Multiple District 301

**LOCATION: PHILIPPINES** 

**OPEN** 

Clubs Members RESULTS FOR 2019-2020 RESULTS FOR 2019-2020 NEW CLUB GOAL NEW CLUBS DROPPED CLUBS MEMBER GROWTH NET MEMBER GROWTH DROPPED QUARTER QUARTER GOAL ACTUAL MEMBERS ACTUAL (including transfers) 11 0 15 372 268 549 JULY/AUG/SEPT JULY/AUG/SEPT 13 0 0 327 0 0 OCT/NOV/DEC OCT/NOV/DEC 14 0 0 367 0 0 JAN/FEB/MAR JAN/FEB/MAR 16 0 0 0 412 0 APR/MAY/JUNE APR/MAY/JUNE